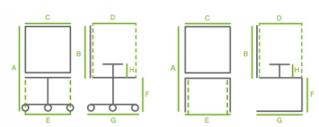

#### **DIMENSIONS**

В С D Ε F G Н T400 RT SY4 AB1 SP 102/120 60 46 45 48 42/54 67 16/24 T400 TS SY4 AB1 SP 102/120 60 46 45 48 42/54 67 16/24