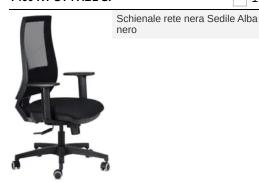

## **DESCRIPTION**

An office chair with an exclusive design, conceived to integrate harmoniously into any work environment, it is the perfect solution for those seeking versatility and advanced functionality. Thanks to its flexibility, this chair offers a high level of ergonomics and durability, ensuring consistent performance over time. The ergonomic structure effectively supports posture, reducing fatigue and enhancing well-being in the workplace. Made with high-quality materials, it is designed to last, making it a reliable choice for every professional need.

### **BACKREST**

Patented ergonomic in reinforced polypropylene, height-adjustable with an Up&Down mechanism on a steel blade

### **ARMRESTS**

In plastic material, adjustable in 1 dimension, with polypropylene pad

### WHEELS

Self-braking W-type wheels for all floors

1 m³ 0.18 kg 18

T400 TS SY4 AB1 SP

Schienale e sedile Alba nero

1 m³ 0.18 kg 18