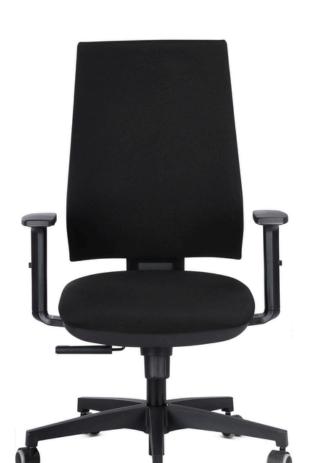

## **DESCRIPTION**

An office chair with an exclusive design, conceived to integrate harmoniously into any work environment, it is the perfect solution for those seeking versatility and advanced functionality. Thanks to its flexibility, this chair offers a high level of ergonomics and durability, ensuring consistent performance over time. The ergonomic structure effectively supports posture, reducing fatigue and enhancing well-being in the workplace. Made with high-quality materials, it is designed to last, making it a reliable choice for every professional need.

### **BACKREST**

Patented ergonomic in reinforced polypropylene, height-adjustable with an Up&Down mechanism on a steel blade

### **LUMBAR SUPPORT**

Height-adjustable lumbar support with the ability to adjust intensity through "hard" and "soft" modes

### **ARMRESTS**

In plastic material, adjustable in 1 dimension, with polypropylene pad

#### GAS

Class 4 gaslift

### WHEELS

Self-braking W-type wheels for all floors

1 m³ 0.18 kg 18

T400 TS SY4 AB1 SP

Schienale e sedile Alba nero

1 m³ 0.18 kg 18